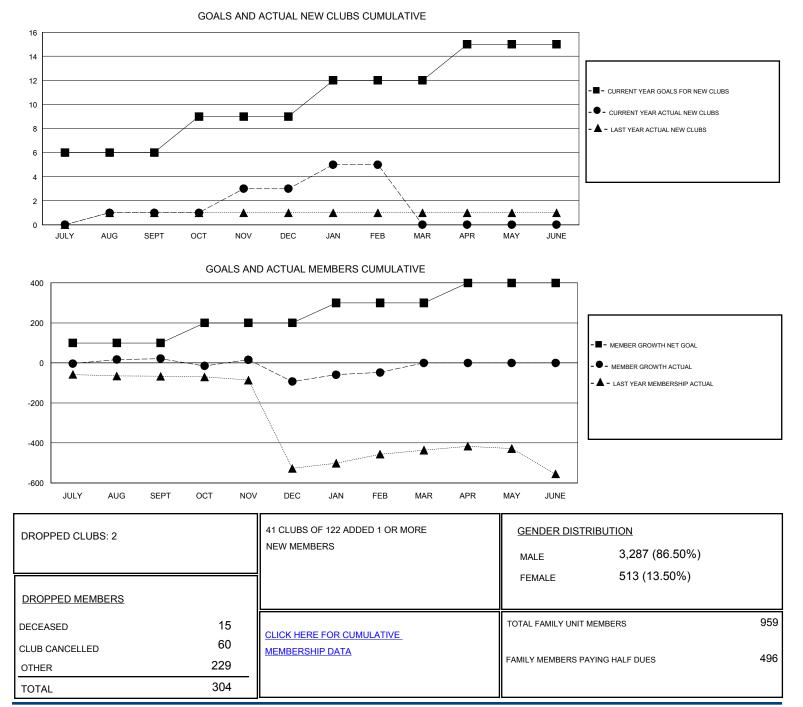

## District 318 B

Results as of: 2/29/2020

| GMT:                  | LOCATION INDIA |           |               |                       |                           |                         | GMT CA                                             |
|-----------------------|----------------|-----------|---------------|-----------------------|---------------------------|-------------------------|----------------------------------------------------|
| Clubs                 |                |           |               | Members               |                           |                         |                                                    |
| RESULTS FOR 2019-2020 |                |           |               | RESULTS FOR 2019-2020 |                           |                         |                                                    |
| QUARTER               | NEW CLUB GOAL  | NEW CLUBS | DROPPED CLUBS | QUARTER               | MEMBER GROWTH NET<br>GOAL | MEMBER GROWTH<br>ACTUAL | DROPPED<br>MEMBERS ACTUAL<br>(including transfers) |
| JULY/AUG/SEPT         | 6              | 1         | 0             | JULY/AUG/SEPT         | 100                       | 123                     | 69                                                 |
| OCT/NOV/DEC           | 3              | 2         | 2             | OCT/NOV/DEC           | 100                       | 63                      | 177                                                |
| JAN/FEB/MAR           | 3              | 2         | 0             | JAN/FEB/MAR           | 100                       | 107                     | 58                                                 |
| APR/MAY/JUNE          | 3              | 0         | 0             | APR/MAY/JUNE          | 100                       | 0                       | 0                                                  |